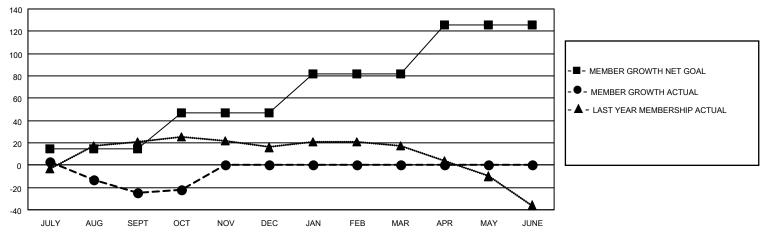

### GOALS AND ACTUAL MEMBERS CUMULATIVE

| DROPPED CLUBS: 0          |    | 14 CLUBS OF 63 ADDED 1 OR MORE<br>NEW MEMBERS | GENDER DISTRIBUTION  MALE 689 (58.84%) |              |     |
|---------------------------|----|-----------------------------------------------|----------------------------------------|--------------|-----|
| DROPPED MEMBERS           |    |                                               | FEMALE                                 | 482 (41.16%) |     |
| DECEASED                  | 4  | CLICK HERE FOR CUMULATIVE                     | TOTAL FAMILY UNIT MEMBERS              |              | 292 |
| CLUB CANCELLED 0 OTHER 45 |    | MEMBERSHIP DATA                               | FAMILY MEMBERS PAYING HALF             |              | 147 |
| TOTAL                     | 49 |                                               | 000                                    |              |     |